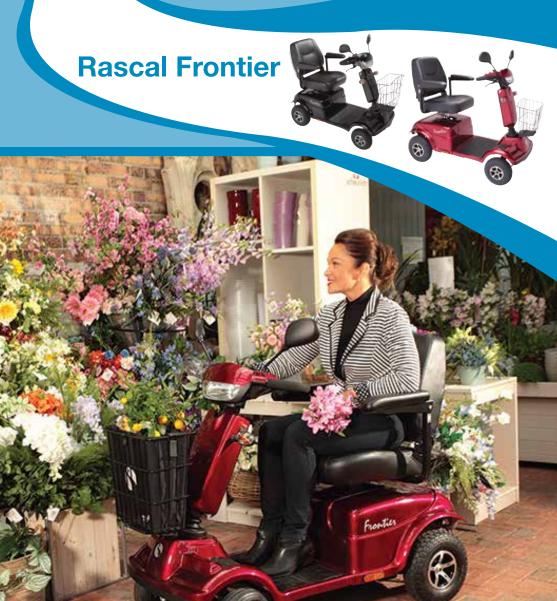

# **Rascal Frontier**

## **Rascal Frontier Profile:**

The Rascal Frontier is an entry level 8 mph scooter, a proven performer with excellent legroom, comfort and dependability. It features leaf spring suspension, a delta-bar tiller with a comfortable seat as well as waterproof switches and a large basket making the Frontier one of the most popular scooters on the market. Available with an optional battery upgrade to 55Ah, that can give up to a 25 mile range.