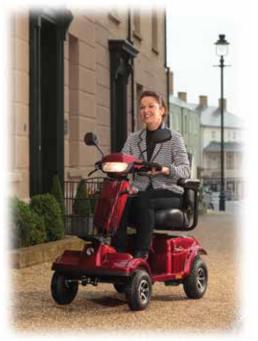

## **Rascal Frontier Profile:**

The Rascal Frontier is an entry level 8 mph scooter, a proven performer with excellent legroom, comfort and dependability. It features leaf spring suspension, a delta-bar tiller with a comfortable seat as well as waterproof switches and a large basket making the Frontier one of the most popular scooters on the market. Available with an optional battery upgrade to 55Ah, that can give up to a 25 mile range.